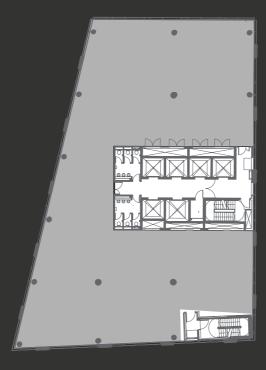

THIRD FLOOR 12,976 SQ FT

**PART SIXTH FLOOR** 7,294 SQ FT

PLATES

**TWELFTH FLOOR** 7,917 SQ FT

| Floor                     | Tenant / Availability                                         | sq ft  | sq m    |
|---------------------------|---------------------------------------------------------------|--------|---------|
| Fifteenth                 | Ernst & Young                                                 |        |         |
| Fourteenth                | RSM                                                           |        |         |
| Thirteenth                | The Lead Agency                                               |        |         |
| Twelfth                   | TO LET                                                        | 7,917  | 735.5   |
| Eleventh                  | Barclays (Wealth & Corporate)                                 |        |         |
| Tenth                     | Liverpool Football Club                                       |        |         |
| Ninth                     | Liverpool Football Club                                       |        |         |
| Eighth                    | Liverpool Football Club                                       |        |         |
| Seventh                   | Fujitsu                                                       |        |         |
| Seventh (part)            | ldox plc                                                      |        |         |
| Sixth (part)              | TO LET                                                        | 7,294  | 677.6   |
|                           |                                                               |        |         |
| Sixth (part)              | BCD Travel                                                    |        |         |
| Sixth (part)<br><br>Fifth | BCD Travel<br>Police Mutual                                   |        |         |
|                           |                                                               |        |         |
| Fifth                     | Police Mutual                                                 | 12,976 | 1,205.5 |
| Fifth<br>Fourth           | Police Mutual<br>Goldsmith Williams                           | 12,976 | 1,205.5 |
| Fifth<br>Fourth<br>Third  | Police Mutual<br>Goldsmith Williams<br>TO LET                 | 12,976 | 1,205.5 |
| Fifth Fourth Third Second | Police Mutual<br>Goldsmith Williams<br><b>TO LET</b><br>Orega | 12,976 | 1,205.5 |